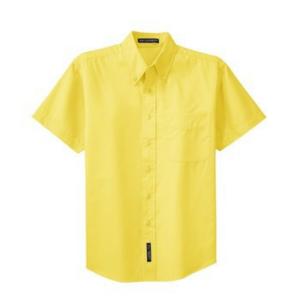

# **Short Sleeve Easy Care Shirt S508**

This comfortable wash-and-wear shirt is indispensable for the workday. Wrinkle resistance makes this shirt a cut above the competition so you and your staff can be too.

- 4.5-ounce, 55/45 cotton/poly
- Button-down collar
- Dyed-to-match buttons
- Patch pocket
- Box back pleat
- Light Stone and Classic Navy have contrast inside neckband only.