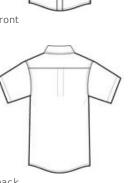

# **Short Sleeve Easy Care Shirt S508**

This comfortable wash-and-wear shirt is indispensable for the workday. Wrinkle resistance makes this shirt a cut above the competition so you and your staff can be too.

- 4.5-ounce, 55/45 cotton/poly
- Button-down collar
- Dyed-to-match buttons
- Patch pocket
- Box back pleat
- Light Stone and Classic Navy have contrast inside neckband only.