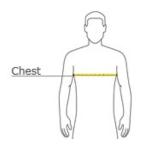

### HOW TO MEASURE

#### CHEST

With arms down at sides, measure around the upper body, under arms and over the fullest part of the chest.

#### SIZE CHART

|       | XS          | S           | М           | L           | XL         | 2XL         | 3XL         | 4XL         | 5XL         | 6 XL        |
|-------|-------------|-------------|-------------|-------------|------------|-------------|-------------|-------------|-------------|-------------|
| Chest | 32-34       | 35-37       | 38-40       | 41-43       | 44-46      | 47-49       | 50-53       | 54-57       | 58-60       | 61-63       |
| Neck  | 14 1/2 - 15 | 15 - 15 1/2 | 15 1/2 - 16 | 16 - 16 1/2 | 16 1/2 -17 | 17 - 17 1/2 | 17 1/2 - 18 | 18 - 18 1/2 | 18 1/2 - 19 | 19 - 19 1/2 |